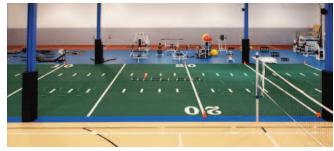

## Looking for the best speed/agility training turf that is not abrasive?

Our Speedturf 58 is a premium padded turf system made of durable nylon, perfect for arenas, speed/agility training and field applications. Manufactured for maximum resistance to wear using fibers and yarns that look and feel like genuine grass, which makes our turf especially suitable for all multi-sports field applications. The tall fibers and short yarn which makes a thatch zone eliminates the need for rubber or sand infill. Speedturf 58 can be manufactured with a white line tufted in on one side of the turf that runs parallel with the length of the roll, eliminating the need for painted lines.