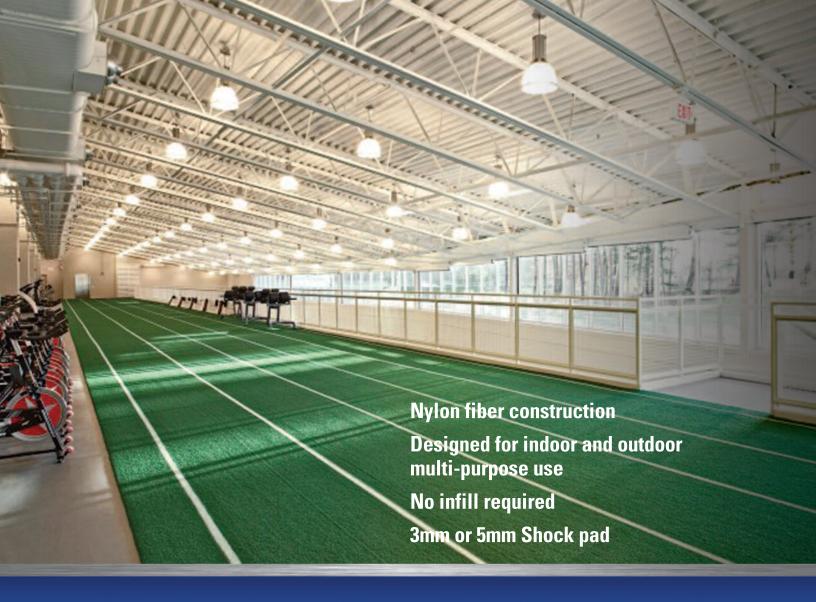

## Looking for the best speed/agility training turf that is not abrasive?

Our Speedturf 58 is a premium padded turf system made of durable nylon, perfect for arenas, speed/agility training and field applications. Manufactured for maximum resistance to wear using fibers and yarns that look and feel like genuine grass, which makes our turf especially suitable for all multi-sports field applications. The tall fibers and short yarn which makes a thatch zone eliminates the need for rubber or sand infill. Speedturf 58 can be manufactured with a white line tufted in on one side of the turf that runs parallel with the length of the roll, eliminating the need for painted lines.