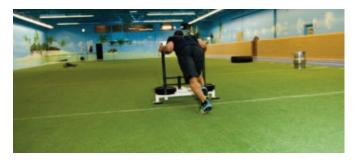

## Looking for the best speed/agility training turf that is not abrasive?

Our Speedturf 58 is a premium padded turf system made of durable nylon, perfect for arenas, speed/agility training and field applications. Manufactured for maximum resistance to wear using fibers and yarns that look and feel like genuine grass, which makes our turf especially suitable for all multi-sports field applications. The tall fibers and short yarn which makes a thatch zone eliminates the need for rubber or sand infill. Speedturf 58 can be manufactured with a white line tufted in on one side of the turf that runs parallel with the length of the roll, eliminating the need for painted lines.